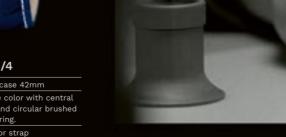

#### A1102/1

Stainless steel case 42mm with titanium PVD coating

Central brass dial, black color with central stamped vertical lines and circular brushed outside ring.

Black alligator strap

Stainless steel buckle with titanium PVD coating