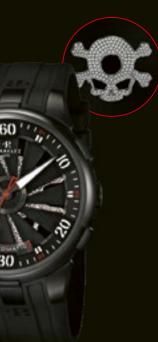

#### A4023/1

Stainless steel case 48mm with black PVD coating Black Turbine (12 blades), skull design set with diamonds on the under-dial. Luminous Arabic numerals, hour-markers and hands Black rubber strap

#### A4022/A

Stainless steel case 41mm with black PVD coating Black Turbine (12 blades), skull design set with diamonds on the under-dial. Luminous Arabic numerals, hour-markers and hands

Black rubber strap

Stainless steel buckle with black PVD coating 155 diamonds (0.59 ct), Top Wesselton, VS1 Stainless steel buckle with black PVD coating 210 diamonds (0.82 ct), Top Wesselton, VS1