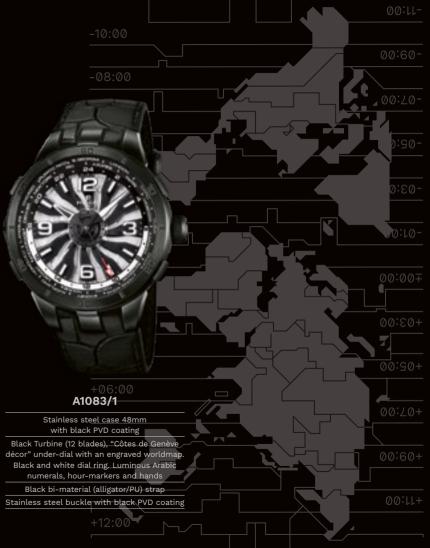

#### Stainless steel case 44mm

Blue Turbine (10 blades), "Côtes de Genève décor" under-dial with an engraved worldmap. Blue and white dial ring. Luminous Arabic numerals, hour-markers and hands

> Blue rubber strap Stainless steel buckle