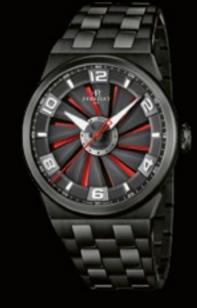

#### A4063/1

Stainless steel case 44mm with black PVD coating Black Turbine (12 blades), red under-dial. Luminous Arabic numerals, hour-markers and hands Stainless steel bracelet with black PVD coating Stainless steel folding buckle with black PVD coating