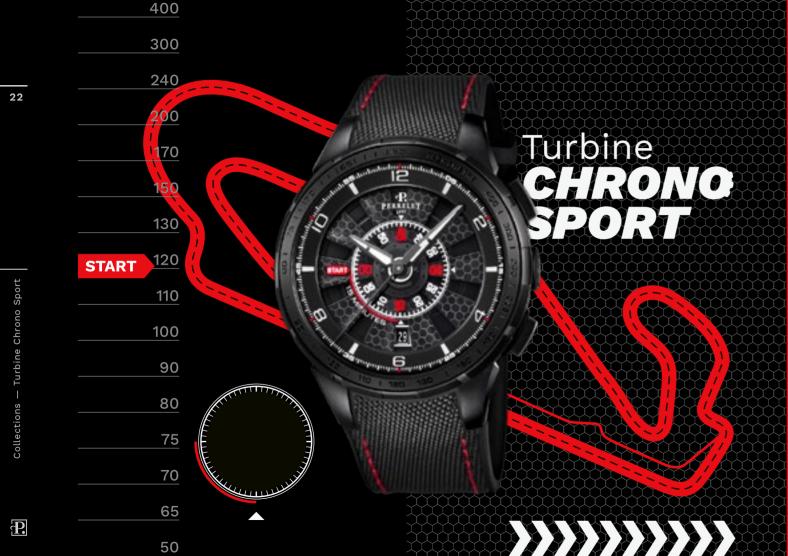

ainless steel buckle with black PVD coating



61

150



Stainless steel case 47mm, bezel ring

Black Turbine (12 blades), black under-dial

Black rubber strap

#### A1079/1

Stainless steel case 47mm, bezel ring with black PVD coating Black Turbine (12 blades), black under-dial and dial ring. Luminous Arabic numerals, hour-markers and hands Black rubber strap

Stainless steel buckle with black PVD coating

 $\mathbf{F}$ 

llections — Turbine Chrono

ŏ

20







#### A3036/2

Stainless steel case 47mm with black PVD coating, rose gold (18 cts, 4N) bezel ring

Rose gold (18 cts, 4N) Turbine (12 blades), black under-dial. Rose gold (18 cts, 4N) center, black dial ring. Luminous Arabic numerals, hour-markers and hands

#### Black rubber strap

Stainless steel buckle with black PVD coating





pattern, black under-dial with soccer ball

pattern and black dial ring. Luminous Arabic

pattern, black under-dial with soccer ball pattern and black dial ring. Luminous Arabic



#### A1079/3

Stainless steel buckle with black PVD coating



# Automatic /////// P-361 Ø47mm Chronograph

Perrelet Exclusive Chronograph





#### A1092/1

#### Stainless steel case 44mm

Blue Turbine (10 blades), "Côtes de Genève décor" under-dial with an engraved worldmap. Blue and white dial ring. Luminous Arabic numerals, hour-markers and hands

> Blue rubber strap Stainless steel buckle



#### A1092/1A

#### Stainless steel case 44mm

Blue Turbine (10 blades), "Côtes de Genève décor" under-dial with an engraved worldmap. Blue and white dial ring. Luminous Arabic numerals, hour-markers and hands

Blue