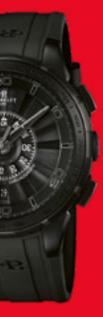

#### A2046/AA

**P**.

Stainless steel case 44mm with black PVD coating Black Turbine (12 blades), red under-dial. Luminous Arabic numerals, hour-markers and hands Black rubber strap

Stainless steel buckle with black PVD coating