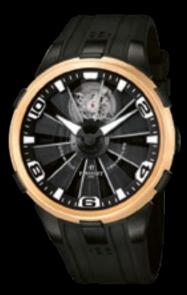

s steel case 44mm with black PVD coating Black Turbine (12 blades), one pair of sevens and two royal flushes, one with spades and one with hearts. Luminous Arabic numerals, hour-markers and hands.

Black rubber strap

Stainless steel buckle with black PVD coating









Collections — Turbine Poke





# A1047/A

Turbine Macao Stainless steel case 44mm

Black Turbine (12 blades), Arabic numerals,

Black rubber strap

A1051/A

Turbine Monte-Carlo Stainless steel case 48mm

Black Turbine (12 blades), Arabic numerals,

Black rubber strap

Limited Edition (100 pieces)

#### A4053/1

Stainless steel case 48mm Black Turbine (12 blades), golden under-dial. Rose gold (18 cts, 4N) top rotor ring. Golden Stainless steel buckle with black PVD coating Limited Edition (250 pieces)





# S N Μ 0







#### A3037/1

Stainless steel middle case 46mm with black PVD coating, rose gold (18 cts, 4N) bezel and back

Transparent sapphire Turbine (10 blades), black under-dial. Rose gold (18 cts, 4N) top rotor ring. Luminous Arabic numerals, hour-markers and hands

Black rubber strap

Stainless steel buckle with black PVD coating

Limited Edition (20 pieces)





# WEEKEND





# A1300/1

| Stainless steel case 39mm              |    |
|----------------------------------------|----|
| Sunbrushed silver dial, hour-marke     | r  |
| Black calf strap with alligator finish | ir |
| Stainless steel buckle                 |    |

# A1300/5

Stainless steel case 39mm Sunbrushed black dial, hour-markers Stainless steel bracelet Stainless steel buckle





## A1301/1

Stainless steel case 39mm with 4N