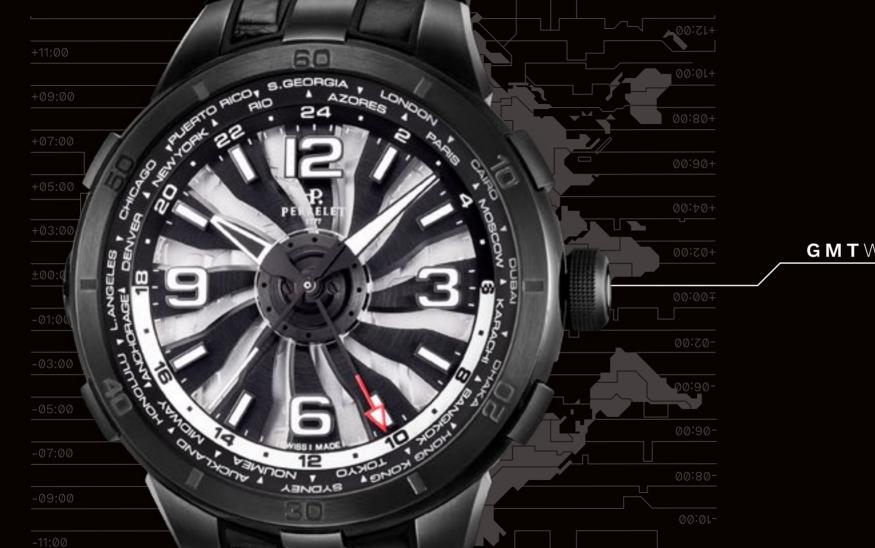

r-dial with an engraved worldmap. Blue and white dial ring. Luminous Arabic numerals, hour-markers and hands

Blue bi-material (PU/alligator) strap with white stitching Stainless steel buckle





Stainless steel case 44mm with black PVD coating

Black Turbine (10 blades), "Côtes de Genève décor" under-dial with an engraved worldmap. Black and white dial ring. Luminous Arabic numerals, hour-markers and hands



Black rubber strap

Stainless steel buckle with black PVD coating

#### A1093/1A

Stainless steel case 44mm with black PVD coating

Black Turbine (10 blades), "Côtes de Genève décor" under-dial with an engraved worldmap. Black and white dial ring. Luminous Arabic numerals, hour-markers and hands

Black bi-material (PU/alligator) strap

Stainless steel buckle with black PVD coating



# **GMT**Worldtimer

26



 $\mathbf{F}$ 





# S P E C I A L E D I T I O N

#### A4023/1

Stainless steel case 48mm with black PVD coating Black Turbine (12 blades), skull design set with diamonds on the under-dial. Luminous Arabic numerals, hour-markers and hands Black rubber strap

#### A4022/A

Stainless steel case 41mm with black PVD coating Black Turbine (12 blades), skull design set with diamonds on the under-dial. Luminous Arabic numerals, hour-markers and hands

Black rubber strap

Stainless steel buckle with black PVD coating 155 diamonds (0.59 ct), Top Wesselton, VS1 Stainless steel buckle with black PVD coating 210 diamonds (0.82 ct), Top Wesselton, VS1











#### A4018/2

Stainless steel case 44mm with black PVD coating Black Turbine (12 blades), one pair of sevens and