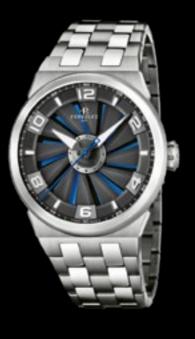

# LUXURY IN MOVEMENT

CHRONO SPORT









DOUBLE ROTOR SKELETON

Turbine—



Skeleton







TURBILLON

Fortower

First



GOLD







# A4062/2

| Stainless steel case 44mm                   |
|---------------------------------------------|
| Black Turbine (12 blades), blue under-dial. |
| Luminous Arabic numerals,                   |
| hour-markers and hands                      |
| Stainless steel bracelet                    |
| Stainless steel folding buckle              |

# A4062/A

Stainless steel case 44mm Black Turbine (12 blades), red under-dial, Luminous Arabic numerals, , hour-markers and hands Bi-material rubber, black calf strap



Stainless steel folding buckle





#### A4063/1

Stainless steel case 44mm with black PVD coating Black Turbine (12 blades), red under-dial. Luminous Arabic numerals, hour-markers and hands Stainless steel bracelet with black PVD coating Stainless steel folding buckle with blac