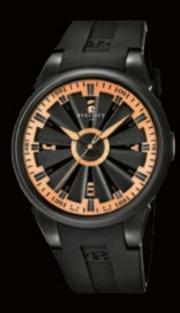

#### A4064/1

Stainless steel case 44mm with 4N rose gold PVD coating Black Turbine (12 blades), 4N rose gold under-dial. Luminous Arabic numerals, hour-markers and hands Stainless steel with 4N rose gold PVD coating Stainless steel folding buckle with 4N rose gold PVD coating

#### A4064/A

Stainless steel case 44mm with 4N rose gold PVD coating Black Turbine (12 blades), 4N rose gold under-dial. Luminous Arabic numerals, hour-markers and hands Bi-material rubber, calf strap

Stainless steel folding buckle with 4N rose gold PVD coating