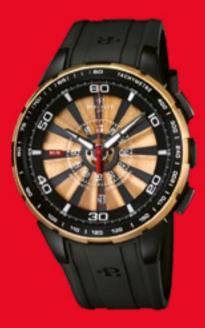

#### A3036/2

Stainless steel case 47mm with black PVD coating, rose gold (18 cts, 4N) bezel ring

Rose gold (18 cts, 4N) Turbine (12 blades), black under-dial. Rose gold (18 cts, 4N) center, black dial ring. Luminous Arabic numerals, hour-markers and hands

#### Black rubber strap

Stainless steel buckle with black PVD coating

pattern, black under-dial with soccer ball

pattern and black dial ring. Luminous Arabic

pattern, black under-dial with soccer ball pattern and black dial ring. Luminous Arabic