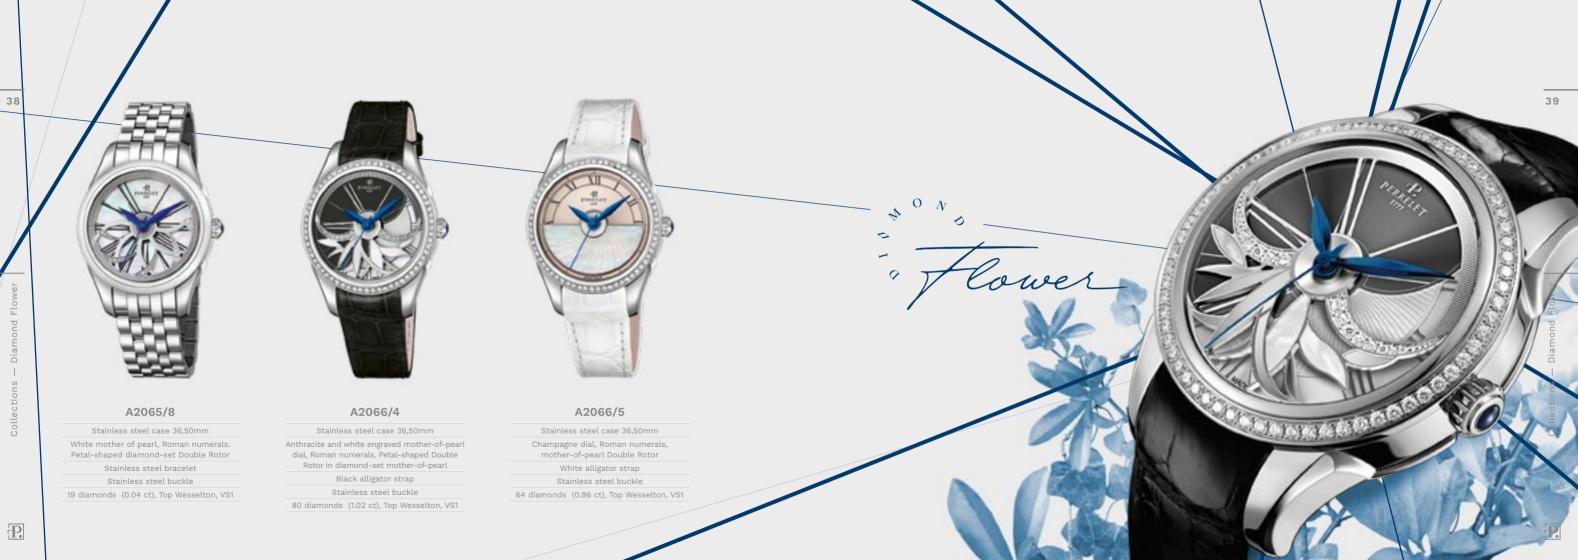

# LUXURY IN MOVEMENT

CHRONO SPORT

DOUBLE ROTOR SKELETON

Turbine—

Skeleton

TURBILLON

Fortower

First