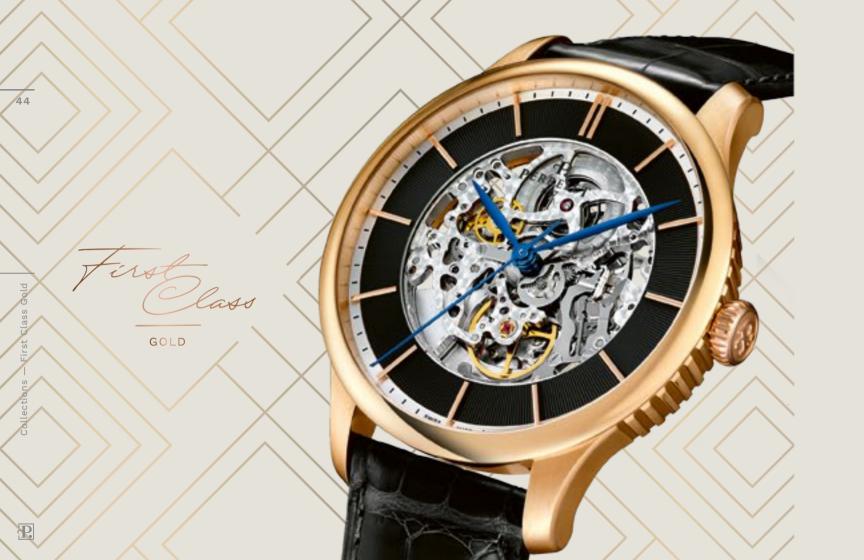

#### A1091/5

Stainless steel case 42,50mm Cut-out black «guilloché» dial, hour-markers and blued hands Double Rotor with «Côtes de Genève décor» Stainless steel strap Stainless steel buckle

ass

DOUBLE ROTOR SKELETON

#### A3044/1

Rose gold (18 cts, 4N) case 42,50mm Grained/»guilloché» white dial, golden hour-markers and hands

Brown alligator strap Rose gold (18 cts, 4N) pin buckle

#### 140

Rose gold (18 cts, 4N) case 42,50mm Grained/»guilloché» black dial, golden hour-markers and hands

Black alligator strap

Rose gold (18 cts, 4N) pin buckle

#### A3043/1

Rose gold (18 cts, 4N) case 42,50mm Cut-out white «guilloché» dial, golden hour-markers and blued hands

Brown alligator strap Rose gold (18 cts, 4N) pin buckle