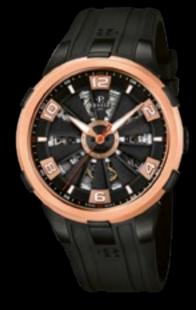

#### A4064/1

Stainless steel case 44mm with 4N rose gold PVD coating Black Turbine (12 blades), 4N rose gold under-dial. Luminous Arabic numerals, hour-markers and hands Stainless steel with 4N rose gold PVD coating Stainless steel folding buckle with 4N rose gold PVD coating

#### A4064/A

Stainless steel case 44mm with 4N rose gold PVD coating Black Turbine (12 blades), 4N rose gold under-dial. Luminous Arabic numerals, hour-markers and hands Bi-material rubber, calf strap

Stainless steel folding buckle with 4N rose gold PVD coating