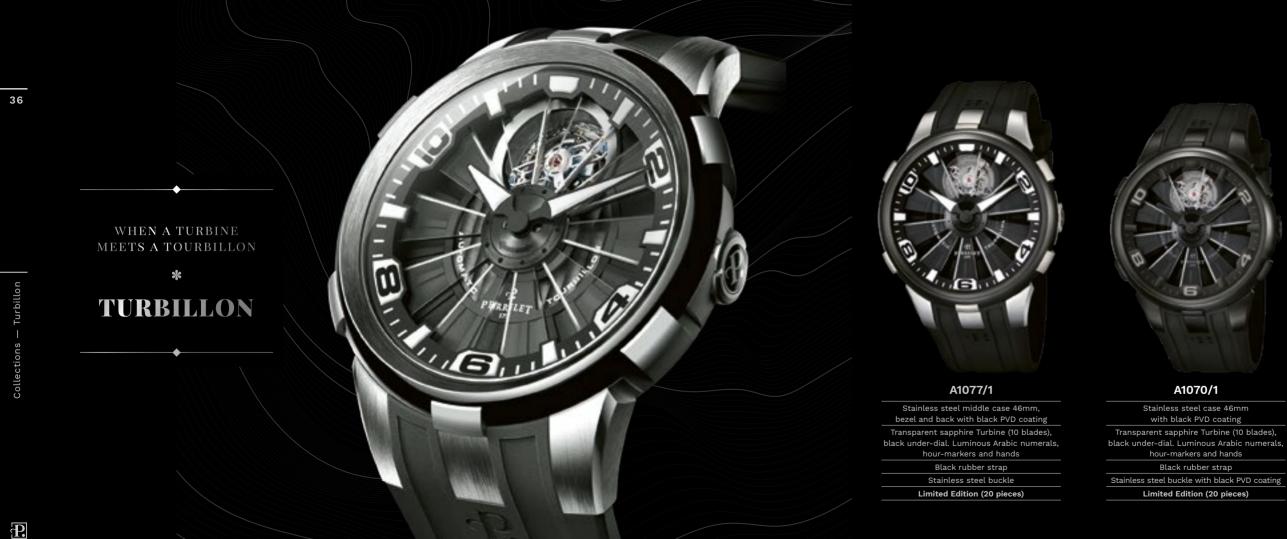

ess steel case 44mm with black PVD coating Black Turbine (12 blades), one pair of sevens and two royal flushes, one with spades and one with hearts. Luminous Arabic numerals, hour-markers and hands.

Black rubber strap

Stainless steel buckle with black PVD coating









Collections — Turbine Poke





# A1047/A

Turbine Macao Stainless steel case 44mm

Black Turbine (12 blades), Arabic numerals,

Black rubber strap

A1051/A

Turbine Monte-Carlo Stainless steel case 48mm

Black Turbine (12 blades), Arabic numerals,

Black rubber strap

Limited Edition (100 pieces)

#### A4053/1

Stainless steel case 48mm Black Turbine (12 blades), golden under-dial. Rose gold (18 cts, 4N) top rotor ring. Golden Stainless steel buckle with black PVD coating Limited Edition (250 pieces)





# S N Μ 0







#### A3037/1

Stainless steel middle case 46mm with black PVD coating, rose gold (18 cts, 4N) bezel and back

Transparent sapphire Turbine (10 blades), black under-dial. Rose gold (18 cts, 4N) top rotor ring. Luminous Arabic numerals, hour-markers and hands

Black rubber strap

Stainless steel buckle with black PVD coating

Limited Edition (20 pieces)





# WEEKEND





# A1300/1

| Stainless steel case 39mm              |    |
|----------------------------------------|----|
| Sunbrushed silver dial, hour-marke     | r  |
| Black calf strap with alligator finish | ir |
| Stainless steel buckle                 |    |

# A1300/5

Stainless steel case 39mm Sunbrushed black dial, hour-markers Stainless steel bracelet Stainless steel buckle





## A1301/1

Stainless steel case 39mm with 4