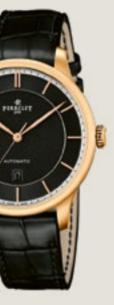

#### 140

Rose gold (18 cts, 4N) case 42,50mm Grained/»guilloché» black dial, golden hour-markers and hands

Black alligator strap

Rose gold (18 cts, 4N) pin buckle

#### A3044/2