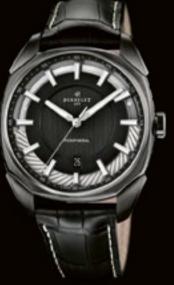

#### A1102/1

Stainless steel case 42mm with titanium PVD coating

Central brass dial, black color with central stamped vertical lines and circular brushed outside ring.

Black alligator strap

Stainless steel buckle with titanium PVD coating

#### A1101/3

Stainless steel case 42mm Central brass dial, black color with central stamped vertical lines and circular brushed outside ring. Black alligator strap

Stainless steel buckle