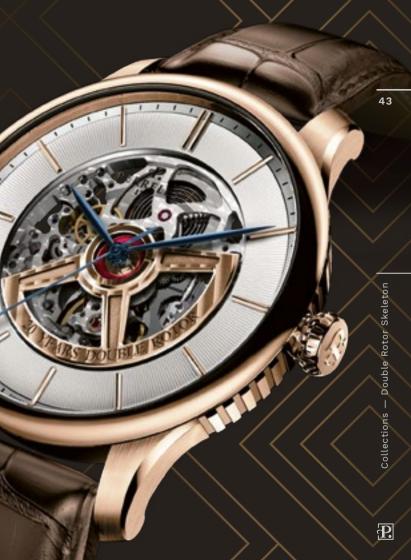

#### A1091/5

Stainless steel case 42,50mm Cut-out black «guilloché» dial, hour-markers and blued hands Double Rotor with «Côtes de Genève décor» Stainless steel strap Stainless steel buckle

ass

DOUBLE ROTOR SKELETON