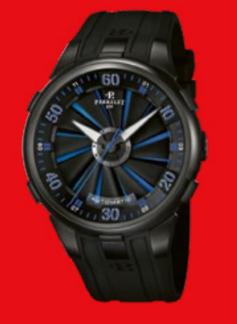

# A4062/2

| Stainless steel case 44mm                   |
|---------------------------------------------|
| Black Turbine (12 blades), blue under-dial. |
| Luminous Arabic numerals,                   |
| hour-markers and hands                      |
| Stainless steel bracelet                    |
| Stainless steel folding buckle              |

# A4062/A

Stainless steel case 44mm Black Turbine (12 blades), red under-dial, Luminous Arabic numerals, , hour-markers and hands Bi-material rubber, black calf strap

Stainless steel folding buckle