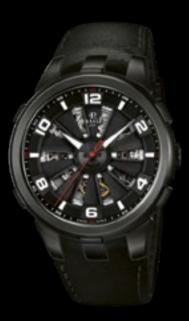

#### A2046/AA

**P**.

Stainless steel case 44mm with black PVD coating Black Turbine (12 blades), red under-dial. Luminous Arabic numerals, hour-markers and hands Black rubber strap

Stainless steel buckle with black PVD coating

A1047/1

Black Turbine (12 blades), black under-dial.

#### A1047/2

Stainless steel case 44mm with black PVD coating

Luminous Arabic numerals, hour-markers and hands

Black rubber strap

Stainless steel buckle with black PVD coating