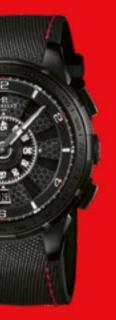

#### A1079/1

Stainless steel case 47mm, bezel ring with black PVD coating Black Turbine (12 blades), black under-dial and dial ring. Luminous Arabic numerals, hour-markers and hands Black rubber strap

Stainless steel buckle with black PVD coating