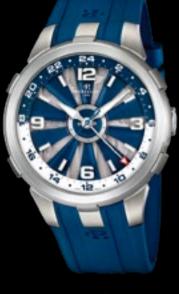

#### Stainless steel case 44mm

Blue Turbine (10 blades), "Côtes de Genève décor" under-dial with an engraved worldmap. Blue and white dial ring. Luminous Arabic numerals, hour-markers and hands

> Blue rubber strap Stainless steel buckle