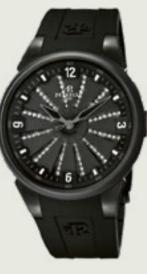

#### Stainless steel case 38mm

White Turbine (12 blades), white sunraypatterned dial base set with diamonds. Arabic numerals, hour-markers and hands

White rubber strap

Stainless steel buckle

60 diamonds (0.18 ct) Top Wesselton VS1

Stainless steel case 41mm with black PVD coating\* Black Turbine (12 blades), black sunraypatterned dial base set with diamonds. Arabic numerals, hour-markers and hands Black rubber strap Stainless steel buckle with black PVD coating 72 diamonds (0.36 ct) Top Wesselton VS1