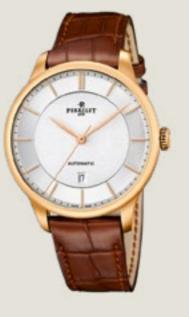

## A1301/1

Stainless steel case 39mm with 4N gold PVD coating

Sunbrushed silver dial, hour-markers

Brown calf strap with alligator finishing

Stainless steel buckle with 4N gold PVD coating