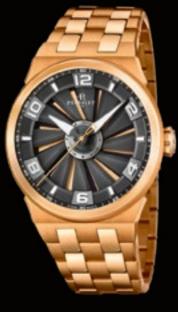

#### A4064/1

Stainless steel case 44mm with 4N rose gold PVD coating Black Turbine (12 blades), 4N rose gold under-dial. Luminous Arabic numerals, hour-markers and hands Stainless steel with 4N rose gold PVD coating Stainless steel folding buckle with 4N rose gold PVD coating