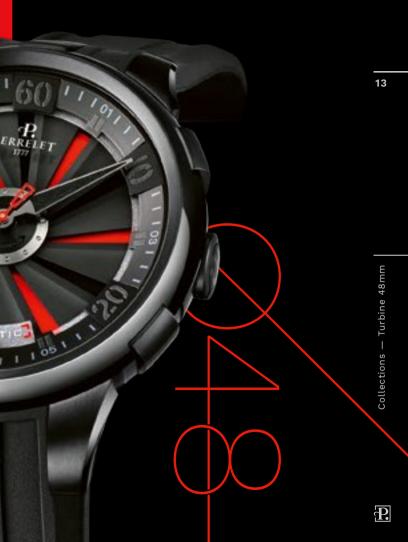

Stainless steel case 48mm

Black Turbine (12 blades), black under-dial. Luminous Arabic numerals, hour-markers and hands

Black rubber strap

Stainless steel buckle with black PVD coating

#### A1051/5

Stainless steel case 48mm with black PVD coating

Luminous Arabic numerals, hour-markers

Black rubber strap

tainless steel buckle with black PVD coating

#### A1051/10

Stainless steel case 48mm with black PVD coating Black Turbine (12 blades), black and silver Ier-dial, Arabic numerals and hour-marke

Black rubber strap

tainless steel buckle with black PVD coatir