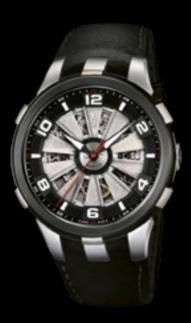

#### A1082/1A

Stainless steel middle case 44mm, bezel and back with black PVD coating Silver Turbine (10 blades), skeleton under-dial. Luminous Arabic numerals, hour-markers and hands Black bi-material (PU/calfskin) strap with grey stitching

#### A1081/1A

Stainless steel case 44mm with black PVD coating

Black Turbine (10 blades), skeleton under-dial. Luminous Arabic numerals, hour-markers and hands

Black bi-material (PU/calfskin) strap with grey stitching