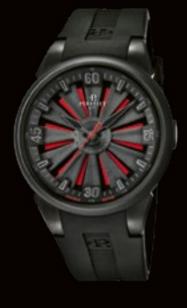

# A4062/A

Stainless steel case 44mm Black Turbine (12 blades), red under-dial, Luminous Arabic numerals, , hour-markers and hands Bi-material rubber, black calf strap

Stainless steel folding buckle