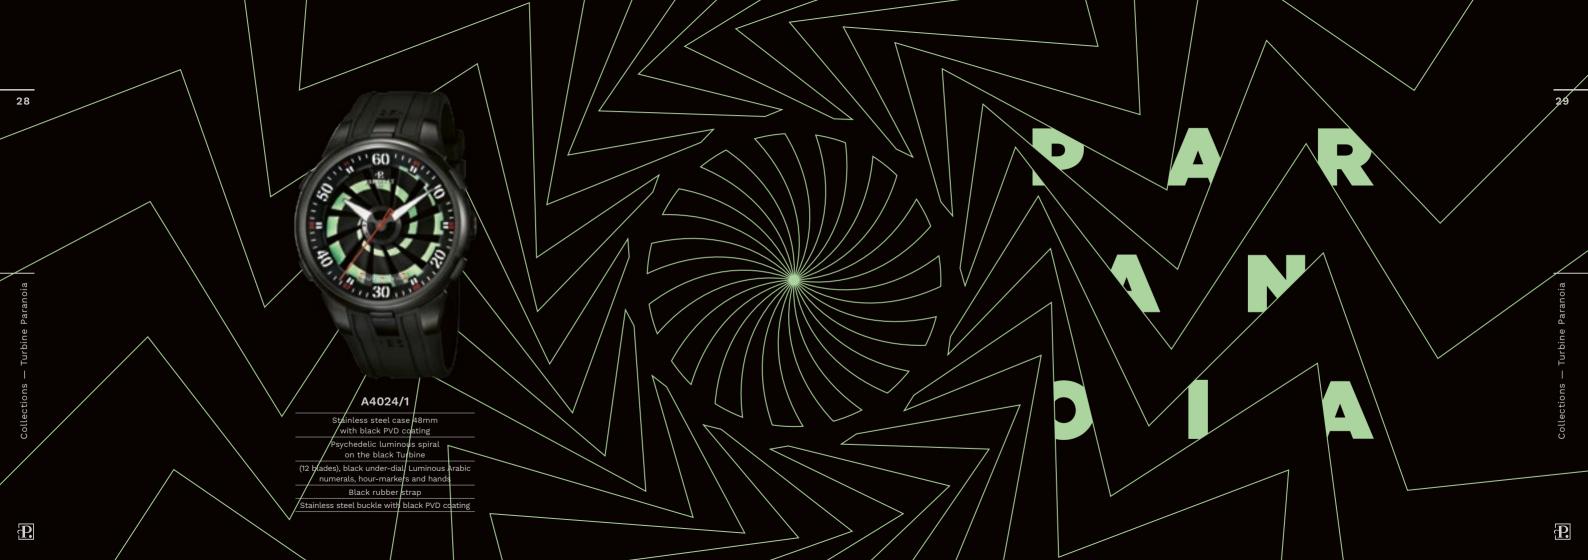

Stainless steel case 48mm

Black Turbine (12 blades), black under-dial. Luminous Arabic numerals, hour-markers and hands

Black rubber strap

Stainless steel buckle with black PVD coating