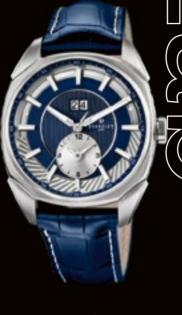

## A1101/4

Stainless steel case 42mm Central brass dial, blue color with central stamped vertical lines and circular brushed outside ring. Blue alligator strap Stainless steel buckle

www.perrelet.com