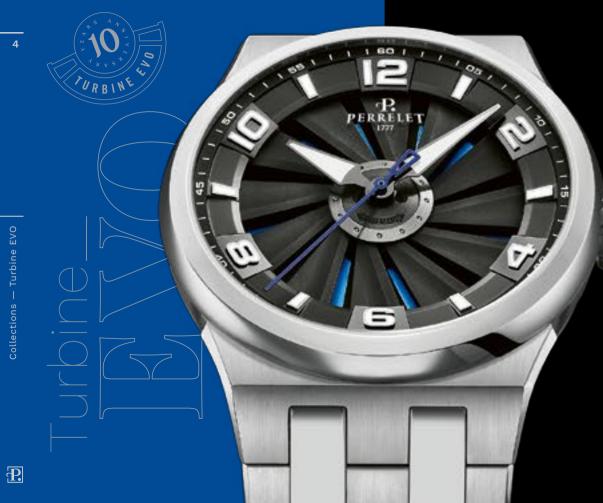

# LUXURY IN MOVEMENT

CHRONO SPORT









DOUBLE ROTOR SKELETON

Turbine—



Skeleton







TURBILLON

Fortower

First



GOLD







# A4062/2

| Stainless steel case 44mm                   |
|---------------------------------------------|
| Black Turbine (12 blades), blue under-dial. |
| Luminous Arabic numerals,                   |
| hour-markers and hands                      |
| Stainless steel bracelet                    |
| Stainless steel folding buckle              |

# A4062/A

Stainless steel case 44mm Black Turbine (12 blades), red under-dial, Luminous Arabic numerals, , hour-markers and hands Bi-material rubber, black calf strap



Stainless steel folding buckle





#### A4063/1

Stainless steel case 44mm with black PVD coating Black Turbine (12 blades), red under-dial. Luminous Arabic numerals, hour-markers and hands Stainless steel bracelet with black PVD coating Stainless steel folding buckle with bl