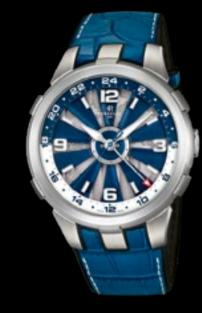

#### Stainless steel case 44mm

Blue Turbine (10 blades), "Côtes de Genève décor" under-dial with an engraved worldmap. Blue and white dial ring. Luminous Arabic numerals, hour-markers and hands

Blue bi-material (PU/alligator) strap with white stitching Stainless steel buckle