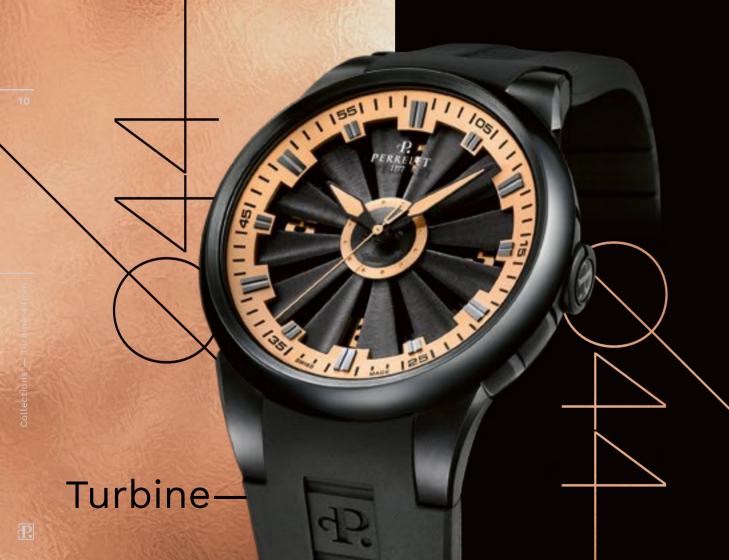

#### A2046/AA

**P**.

Stainless steel case 44mm with black PVD coating Black Turbine (12 blades), red under-dial. Luminous Arabic numerals, hour-markers and hands Black rubber strap

Stainless steel buckle with black PVD coating

A1047/1

Black Turbine (12 blades), black under-dial.

#### A1047/2

Stainless steel case 44mm with black PVD coating

Luminous Arabic numerals, hour-markers and hands

Black rubber strap

Stainless steel buckle with black PVD coating