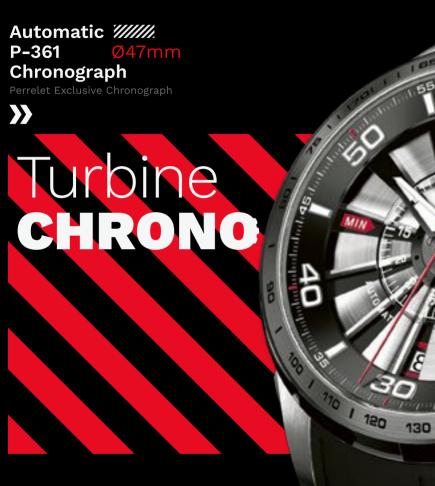

44mm with black PVD coating, rose gold (18 cts, 4N) bezel Black Turbine (10 blades), skeleton under-dial. Rose gold (18 cts, 4N) top rotor ring. Luminous Arabic numerals, hour-markers and hands

Black rubber strap Stainless steel buckle with black PVD coating

#### A1082/1A

Stainless steel middle case 44mm, bezel and back with black PVD coating Silver Turbine (10 blades), skeleton under-dial. Luminous Arabic numerals, hour-markers and hands Black bi-material (PU/calfskin) strap with grey stitching



Stainless steel buckle

#### A1081/1A

Stainless steel case 44mm with black PVD coating

Black Turbine (10 blades), skeleton under-dial. Luminous Arabic numerals, hour-markers and hands

Black bi-material (PU/calfskin) strap with grey stitching

Stainless steel buckle with black PVD coating



61

150



Stainless steel case 47mm, bezel ring

Black Turbine (12 blades), black under-dial

Black rubber strap

#### A1079/1

Stainless steel case 47mm, bezel ring with black PVD coating Black Turbine (12 blades), black under-dial and dial ring. Luminous Arabic numerals, hour-markers and hands Black rubber strap

Stainless steel buckle with black PVD coating

 $\mathbf{F}$ 

llections — Turbine Chrono

ŏ

20







#### A3036/2

Stainless steel case 47mm with black PVD coating, rose gold (18 cts, 4N) bezel ring

Rose gold (18 cts, 4N) Turbine (12 blades), black under-dial. Rose gold (18 cts, 4N) center, black dial ring. Luminous Arabic numerals, hour-markers and hands

#### Black rubber strap

Stainless steel buckle with black PVD coating





pattern, black under-dial with soccer bal