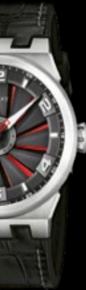

# A4062/A

Stainless steel case 44mm Black Turbine (12 blades), red under-dial, Luminous Arabic numerals, , hour-markers and hands Bi-material rubber, black calf strap

Stainless steel folding buckle