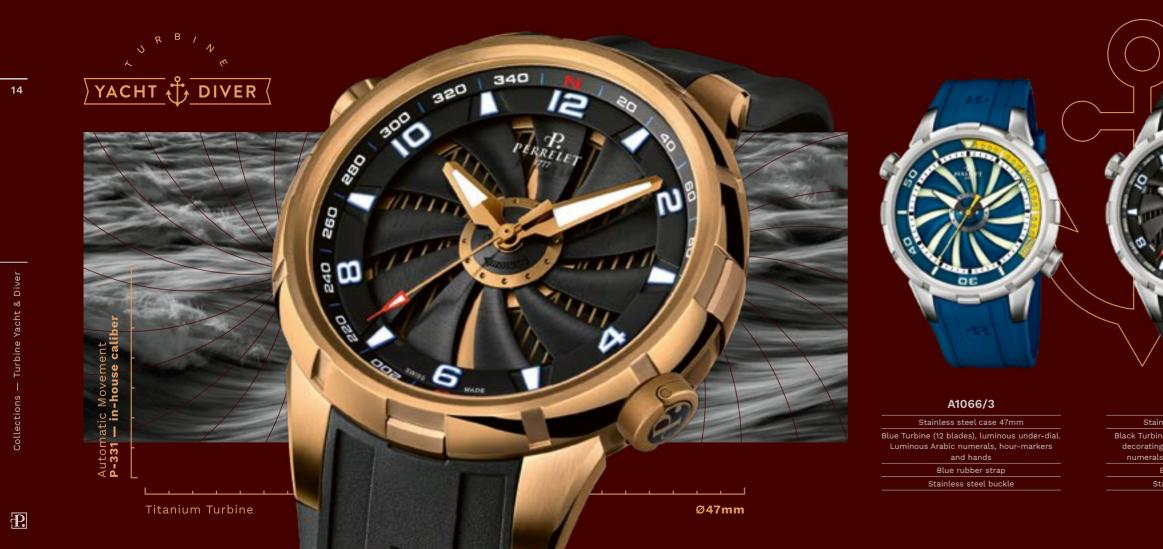

#### A1066/4

Stainless steel case 47mm

Black Turbine (12 blades), black and silver decorating applique. Luminous Arabic numerals, hour-markers and hands

Black rubber strap

Stainless steel buckle

#### A1089/1

Stainless steel case 47mm with bronze PVD coating

Black Turbine (12 blades), black and bronze decorating applique, Arabic numerals and hour-markers

Black rubber strap

Stainless steel buckle with bronze PVD coating