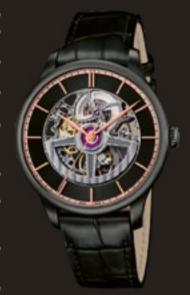

#### A1102/1

Stainless steel case 42mm with titanium PVD coating

Central brass dial, black color with central stamped vertical lines and circular brushed outside ring.

Black alligator strap

Stainless steel buckle with titanium PVD coating