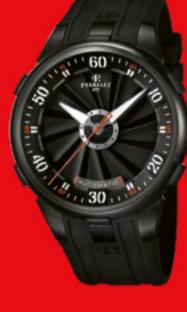

# A4062/2

| Stainless steel case 44mm                   |
|---------------------------------------------|
| Black Turbine (12 blades), blue under-dial. |
| Luminous Arabic numerals,                   |
| hour-markers and hands                      |
| Stainless steel bracelet                    |
| Stainless steel folding buckle              |