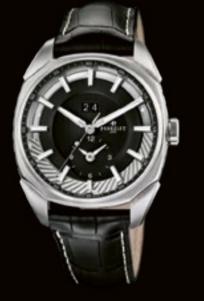

#### A1101/3

Stainless steel case 42mm Central brass dial, black color with central stamped vertical lines and circular brushed outside ring. Black alligator strap

Stainless steel buckle