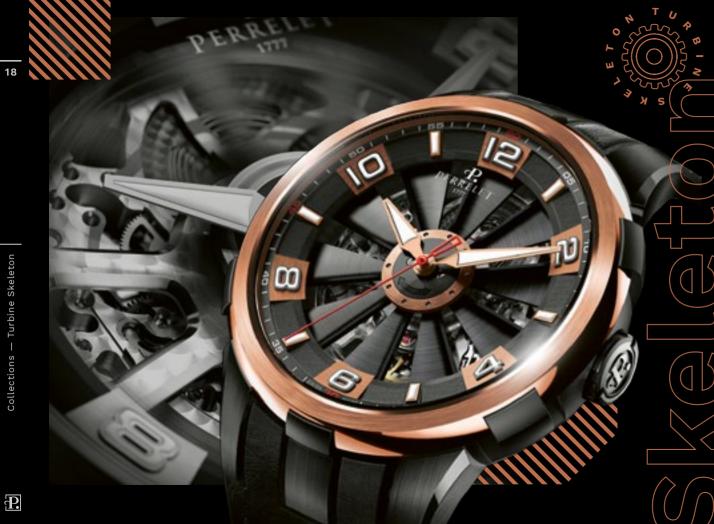

#### A3038/1

Stainless steel case 44mm with black PVD coating, rose gold (18 cts, 4N) bezel Black Turbine (10 blades), skeleton under-dial. Rose gold (18 cts, 4N) top rotor ring. Luminous Arabic numerals, hour-markers and hands

Black rubber strap Stainless steel buckle with black PVD coating