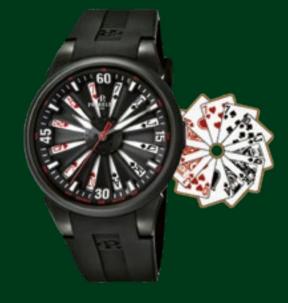

#### A4018/2

Stainless steel case 44mm with black PVD coating Black Turbine (12 blades), one pair of sevens and two royal flushes, one with spades and one with hearts. Luminous Arabic numerals, hour-markers and hands.

Black rubber strap

Stainless steel buckle with black PVD coating

Collections — Turbine Poke