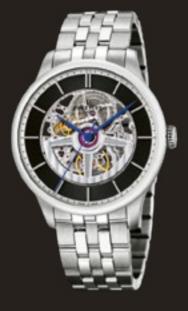

#### A1101/3

Stainless steel case 42mm Central brass dial, black color with central stamped vertical lines and circular brushed outside ring. Black alligator strap

Stainless steel buckle