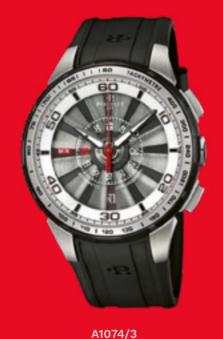

# A1047/A

Turbine Macao Stainless steel case 44mm

Black Turbine (12 blades), Arabic numerals,

Black rubber strap

A1051/A

Turbine Monte-Carlo Stainless steel case 48mm

Black Turbine (12 blades), Arabic numerals,