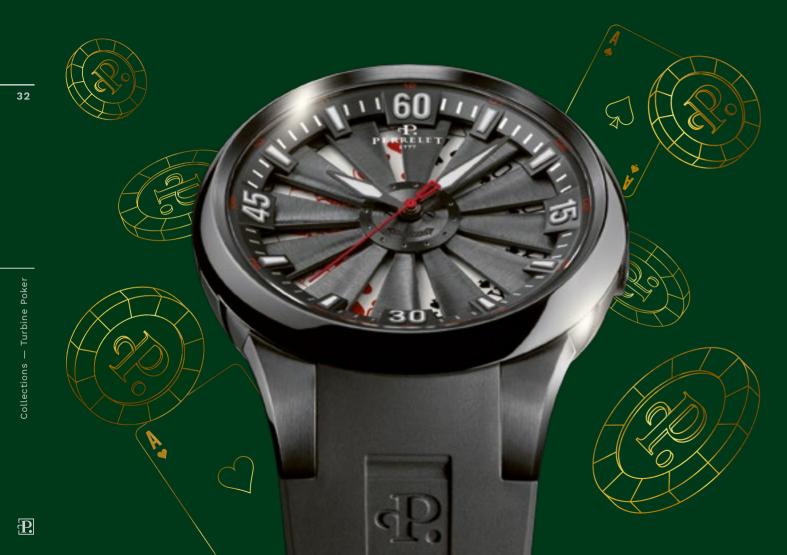

#### A4018/2

Stainless steel case 44mm with black PVD coating Black Turbine (12 blades), one pair of sevens and two royal flushes, one with spades and one with hearts. Luminous Arabic numerals, hour-markers and hands.

Black rubber strap

Stainless steel buckle with black PVD coating

Collections — Turbine Poke