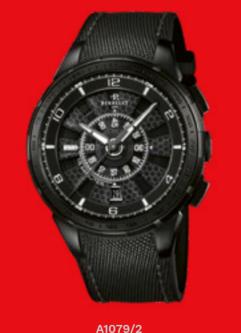

#### A1079/1

Stainless steel case 47mm, bezel ring with black PVD coating Black Turbine (12 blades), black under-dial and dial ring. Luminous Arabic numerals, hour-markers and hands Black rubber strap

Stainless steel buckle with black PVD coating