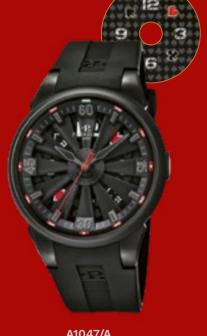

A1047/1

Black Turbine (12 blades), black under-dial.

#### A1047/2

Stainless steel case 44mm with black PVD coating

Luminous Arabic numerals, hour-markers and hands

Black rubber strap

Stainless steel buckle with black PVD coating