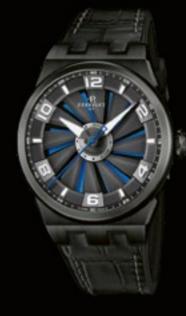

A4063/B

Stainless steel case 44mm with black PVD coating Black Turbine (12 blades), blue under-dial, Luminous Arabic numerals, hour-markers and hands Bi-material rubber, black calf strap Stainless steel folding buckle with black PVD coating