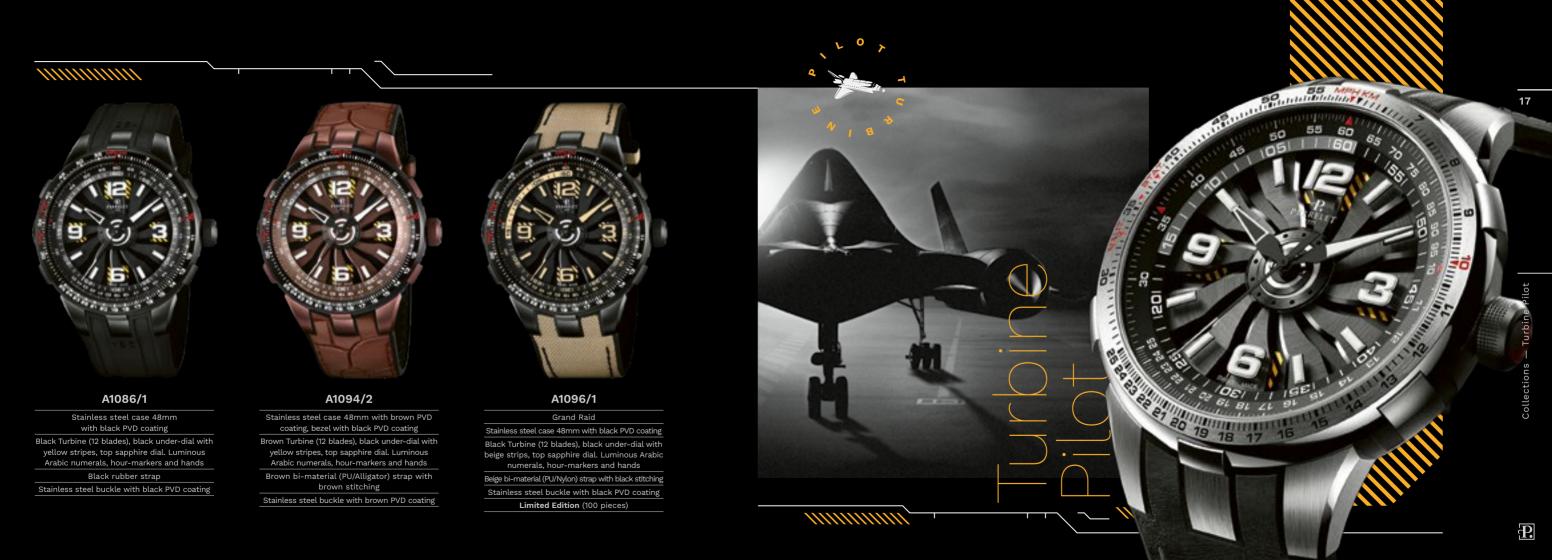

coating

Luminous Arabic numerals, hour-markers

Black rubber strap

tainless steel buckle with black PVD coating



#### A1051/10

Stainless steel case 48mm with black PVD coating Black Turbine (12 blades), black and silver Ier-dial, Arabic numerals and hour-marke

Black rubber strap

tainless steel buckle with black PVD coatir

# Turbine-





 $\mathbf{F}$ 





#### A1066/4

Stainless steel case 47mm

Black Turbine (12 blades), black and silver decorating applique. Luminous Arabic numerals, hour-markers and hands

Black rubber strap

Stainless steel buckle

#### A1089/1

Stainless steel case 47mm with bronze PVD coating

Black Turbine (12 blades), black and bronze decorating applique, Arabic numerals and hour-markers

Black rubber strap

Stainless steel buckle with bronze PVD coating









#### A3038/1

Stainless steel case 44mm with black PVD coating, rose gold (18 cts, 4N) bezel Black Turbine (10 blades), skeleton under-dial. Rose gold (18 cts, 4N) top rotor ring. Luminous Arabic numerals, hour-markers and hands

Black rubber strap Stainless steel buckle with black PVD coating

#### A1082/1A

Stainless steel middle case 44mm, bezel and back with black PVD coating Silver Turbine (10 blades), skeleton under-dial. Luminous Arabic numerals, hour-markers and hands Black bi-material (PU/calfskin) strap with grey stitching



Stainless steel buckle

#### A1081/1A

Stainless steel case 44mm with black PVD coating

Black Turbine (10 blades), skeleton under-dial. Luminous Arabic numerals, hour-markers and hands

Black bi-material (PU/calfskin) strap with grey stitching

Stai