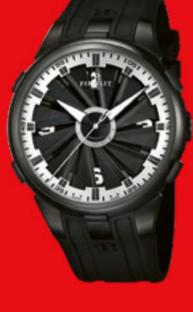

#### Stainless steel case 38mm

White Turbine (12 blades), white sunraypatterned dial base set with diamonds. Arabic numerals, hour-markers and hands

White rubber strap

Stainless steel buckle

60 diamonds (0.18 ct) Top Wesselton VS1