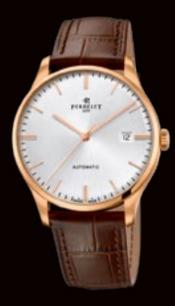

#### A3043/1

Rose gold (18 cts, 4N) case 42,50mm Cut-out white «guilloché» dial, golden hour-markers and blued hands

Brown alligator strap Rose gold (18 cts, 4N) pin buckle